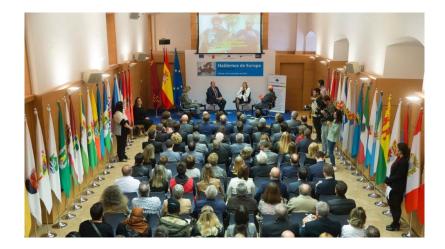

with the journalist Asunción Valdés acting as the chairperson.

The event was held at the Palacio de San Esteban, seat of the regional government, lasted for three hours and was attended by some 100 participants drawn from both the public sector and civil society.

# 5. High degree of coverage among the target audience

The event held at the Palacio de San Esteban was attended by more than 175 people, and a special overflow room was provided with a screen to watch proceedings for those unable to fit in the venue.